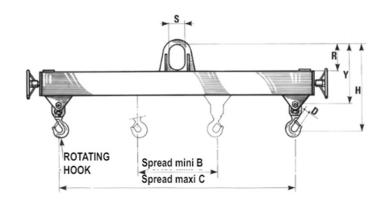

## Adjustable lifting beam RBC

- Fast balancing of loads
- Spread continuously adjustable
- (2 independant screws).
- Double central beam making a box
- Hooks allowing slings with an angle of max 45°
- Safety coefficient 6
- Special models and capacity (force) on request.

| SWL<br>kg | Spreads<br>B / C<br>mm | R<br>mm | S<br>mm | H<br>mm | D<br>mm | Mass<br>kg | SAPEM<br>code |
|-----------|------------------------|---------|---------|---------|---------|------------|---------------|
| 1 000     | 500 / 1 000            | 170     | 120     | 420     | 17      | 45         | 9057A         |
|           | 500 / 1 500            |         |         | 440     |         | 60         | 9057B         |
| 2 000     | 500 / 1 000            |         |         | 480     | 22      | 65         | 9057C         |
|           | 550 / 1 500            |         |         | 500     |         | 100        | 9057D         |
|           | 600 / 2 000            |         |         | 520     |         | 125        | 9057E         |
| 3 000     | 600 / 1 000            | 215     | 150     | 570     | 24      | 100        | 9057F         |
|           | 650 / 1 500            |         |         | 590     |         | 135        | 9057G         |
|           | 700 / 2 000            |         |         | 610     |         | 170        | 9057H         |
|           | 800 / 3 000            |         |         | 720     |         | 260        | 9057J         |
| 4 000     | 650 / 1 500            | 215     |         | 650     | 28      | 190        | 9057K         |
| 5 000     | 700 / 1 500            |         |         | 730     | 36      | 210        | 9057L         |
|           | 800 / 2 000            |         |         | 750     |         | 240        | 9057M         |
|           | 900 / 3 000            | 290     |         | 890     |         | 400        | 9057N         |