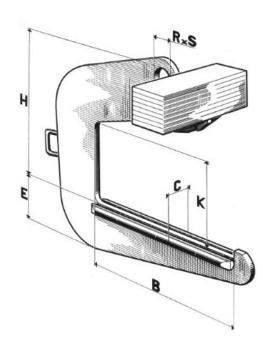

## Lifting C

- Safety coefficient: 6
- Special models and capacity (force) on request

| SWL<br>kg | B<br>mm | C<br>mm | E<br>mm | H<br>mm | K<br>mm | R<br>mm | S<br>mm | Mass<br>kg | SAPEM<br>code |
|-----------|---------|---------|---------|---------|---------|---------|---------|------------|---------------|
| 300       | 850     | 45      | 115     | 620     |         | 90      | 60      | 87         | 432A          |
| 600       |         | 54      | 135     | 630     |         |         |         | 123        | 432B          |
| 1 000     |         | 60      | 160     | 675     | 450     | 135     | 90      | 147        | 432C          |
| 1 500     |         | 75      | 175     | 685     |         |         |         | 205        | 432D          |
| 2 000     |         | 84      | 195     | 690     |         |         |         | 247        | 432E          |
| 1 000     | 1 050   | 66      | 170     | 785     | 550     |         |         | 225        | 432F          |
| 1 500     |         | 75      | 195     | 805     |         |         |         | 286        | 432G          |
| 2 000     |         | 84      | 220     | 825     |         |         |         | 356        | 432H          |
| 3 000     |         | 90      | 230     | 850     |         | 180     | 120     | 376        | 432J          |
| 4 000     |         | 105     | 245     | 850     |         |         |         | 450        | 432K          |
| 5 000     |         | 105     | 275     | 875     |         |         |         | 520        | 432L          |