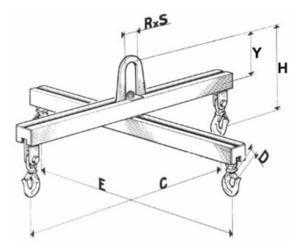

## **Double lifting beam PSD**

- Adjustable spread on request
- Safety coefficient 6
- Special models and capacity (force) on request

| SWL<br>kg | Spreads<br>C & E<br>mm | R<br>mm | S<br>mm | H<br>mm | D<br>mm | Mass<br>kg | SAPEM<br>code |
|-----------|------------------------|---------|---------|---------|---------|------------|---------------|
| 1 000     | 1 000                  | 170     | 120     | 490     | 17      | 70         | 539A          |
|           | 1 500                  |         |         |         |         | 90         | 539B          |
| 2 000     | 1 000                  |         |         | 580     | 22      | 85         | 539C          |
|           | 1 500                  |         |         | 620     |         | 120        | 539D          |
|           | 2 000                  |         |         |         |         | 150        | 539E          |
| 3 000     | 1 000                  |         |         | 665     |         | 105        | 539F          |
|           | 1 500                  |         |         | 705     |         | 140        | 539G          |
|           | 2 000                  |         |         |         |         | 210        | 539H          |
|           | 3 000                  |         |         | 785     |         | 330        | 539J          |
| 4 000     | 1 000                  | 215     | 150     | 710     | 24      | 150        | 539K          |
| 5 000     | 1 000                  |         |         | 795     | 28      | 190        | 539L          |
|           | 1 500                  |         |         | 835     |         | 220        | 539M          |
|           | 2 000                  |         |         | 875     |         | 310        | 539N          |
|           | 3 000                  |         |         | 970     |         | 390        | 539P          |