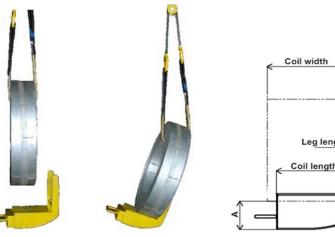

## **Tilting wedge BSB**

Safety coefficient: 5

- Fully reversible
- Allow 180° tilting 0
- Anti rolling shape 0
- Concept applicable to tilting of other type of Ò loads : contact us

Coil Working Wedge Wedge Leg Height Height diameter Coil width SAPEM Mass load length width length А в mini mm kg code mm mm mm kg mm mm mm 400 3000 750 150 to 450 325 50 105 160 15 444A 6000 1000 200 to 600 500 450 50 170 170 25 444B 400 to 900 10000 1500 650 790 70 180 395 50 444C