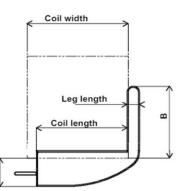

## **Tilting wedge BSB**

Safety coefficient: 5

- Fully reversible
- Allow 180° tilting 0
- Anti rolling shape 0
- Concept applicable to tilting of other type of Ò loads : contact us

Coil Working Wedge Wedge Leg Height Height diameter Coil width SAPEM Mass load length width length А в mini mm kg code mm mm mm kg mm mm mm 400 3000 750 150 to 450 325 50 105 160 15 444A 6000 1000 200 to 600 500 450 50 170 170 25 444B 400 to 900 10000 1500 650 790 70 180 395 50 444C