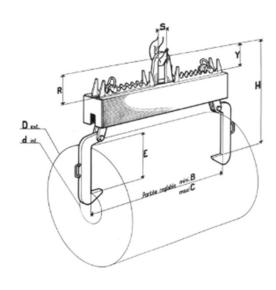

## Adjustable lifting beam for coils

- Double central beam making a box
- Spread adjustable stepwise
- Safety coefficient 6
- Special models and capacity (force) on request.

| SWL<br>kg | Spreads<br>B / C<br>mm | R x S<br>mm | H<br>mm | E<br>mm | Mass<br>kg | SAPEM<br>code |
|-----------|------------------------|-------------|---------|---------|------------|---------------|
| 5 000     | 650 / 1550             | 250 x 150   | 1 050   | 400     | 160        | 9096A         |
| 10 000    | 700 / 1850             | 250 x 150   | 1 200   | 500     | 320        | 9096B         |
| 15 000    | 700 / 2000             | 300 x 150   | 1 400   | 600     | 500        | 9096C         |
| 20 000    | 80 / 2000              | 400 x 200   | 1 650   | 700     | 700        | 9096D         |