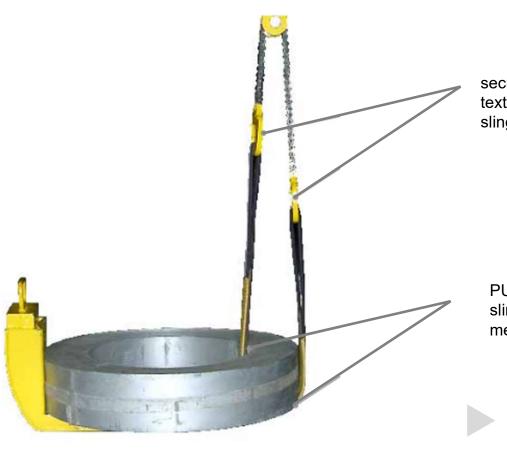

## RSB system for coil tilting - textile sling

secured hooks connecting textile sling and flat metallic sling

PU sleeves to protect textile sling from sharp edges of metal sheet

No relative displacement between coil and sling : no wear of textile sling