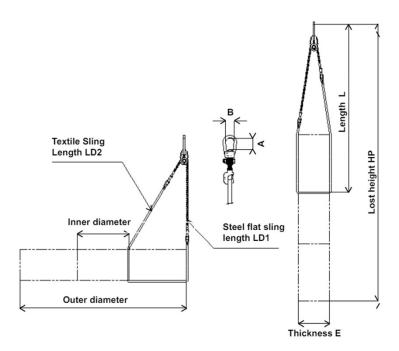

## Safety coefficient: 6

| Working<br>load<br>kg | A<br>mm | B<br>mm | Width of<br>textile sling<br>mm | Thickness of textile sling mm | LD1<br>mm | LD<br>mm | L<br>mm | Mass<br>kg | SAPEM<br>code with<br>textile<br>sling | SAPEM<br>code<br>without<br>textile<br>sling |
|-----------------------|---------|---------|---------------------------------|-------------------------------|-----------|----------|---------|------------|----------------------------------------|----------------------------------------------|
| 1 000                 | 110     | 80      | 30                              | 20                            | 1000      | 1000     | 1100    | 9          | 442A                                   | 443A                                         |
| 2 000                 | 110     | 80      | 30                              | 20                            | 1250      | 1500     | 1500    | 11         | 442B                                   | 443B                                         |
| 3 000                 | 110     | 80      | 60                              | 20                            | 1500      | 2000     | 1900    | 13         | 442C                                   | 443C                                         |